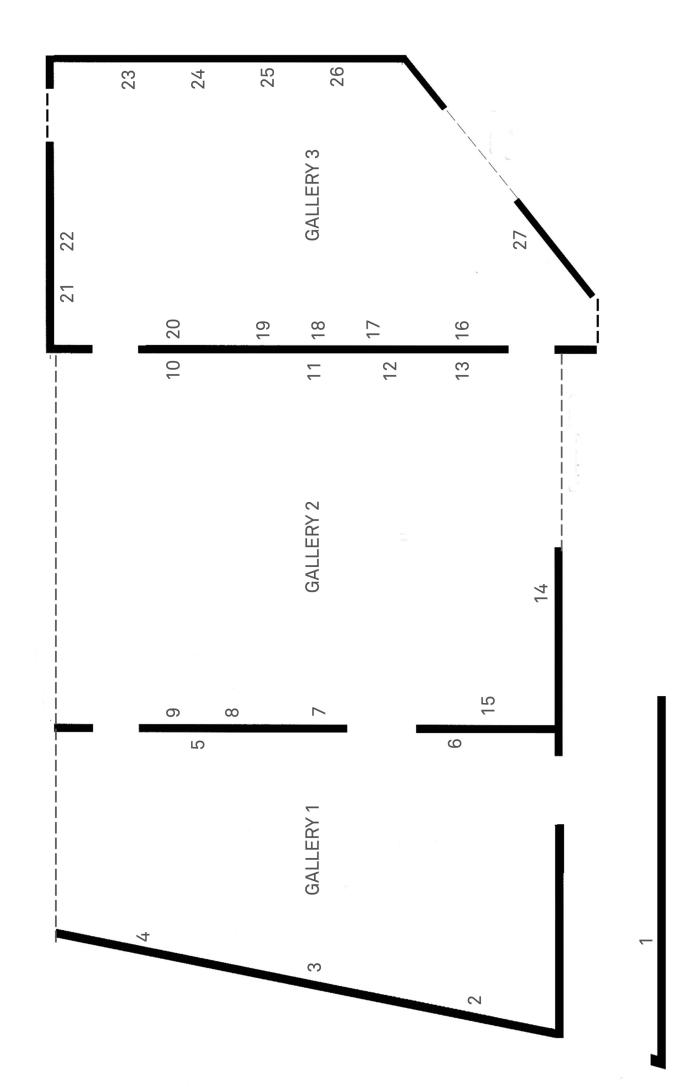

### Gallery Foyer - Level 3

| No. | Title     | Date | Medium        | Dimensions (cm) |
|-----|-----------|------|---------------|-----------------|
| 1   | Monuments | 2018 | oil on canvas | 182 x 182       |

#### Gallery 1 – left to right

| 2 | Vessel     | 2022 | oil on canvas | 182 x 182 |
|---|------------|------|---------------|-----------|
| 3 | Stack      | 2023 | oil on canvas | 182 x 182 |
| 4 | Monument 2 | 2020 | oil on canvas | 182 x 182 |
| 5 | Landscape  | 2023 | oil on canvas | 182 x 182 |
| 6 | Structure  | 2023 | oil on canvas | 40 x 50   |

#### Gallery 2 – left to right

| 7  | Structure               | 2023 | oil on canvas | 40 x 50   |
|----|-------------------------|------|---------------|-----------|
| 8  | Composition Series No 1 | 2023 | oil on canvas | 90 x 90   |
| 9  | Composition Series No 2 | 2023 | oil on canvas | 90 x 90   |
| 10 | Composition             | 2022 | oil on canvas | 183 x 183 |
| 11 | Structure 1             | 2023 | oil on canvas | 35 x 45   |
| 12 | Structure 2             | 2023 | oil on canvas | 35 x 45   |
| 13 | Structure 3             | 2023 | oil on canvas | 35 x 45   |
| 14 | Unseen Landscape        | 2023 | oil on canvas | 183 x 183 |
| 15 | Structure 4             | 2023 | oil on canvas | 40 x 50   |

#### Gallery 3 – left to right

| 16 | Unseen Landscape   | 2023 | oil on canvas | 70 x 70   |
|----|--------------------|------|---------------|-----------|
| 17 | Structure 5        | 2023 | oil on canvas | 40 x 50   |
| 18 | Structure 6        | 2023 | oil on canvas | 40 x 50   |
| 19 | Structure 7        | 2023 | oil on canvas | 40 x 50   |
| 20 | Structure 8        | 2023 | oil on canvas | 35 x 45   |
| 21 | Interior           | 2023 | oil on canvas | 50 x 50   |
| 22 | Still Life         | 2023 | oil on canvas | 50 x 50   |
| 23 | Unseen Landscape 1 | 2023 | oil on canvas | 120 x 120 |
| 24 | Unseen Landscape 2 | 2023 | oil on canvas | 120 x 120 |
| 25 | Unseen Landscape 3 | 2023 | oil on canvas | 120 x 120 |
| 26 | Unseen Landscape 4 | 2023 | oil on canvas | 120 x 120 |
| 27 | Structure 9        | 2023 | oil on canvas | 40 x 50   |